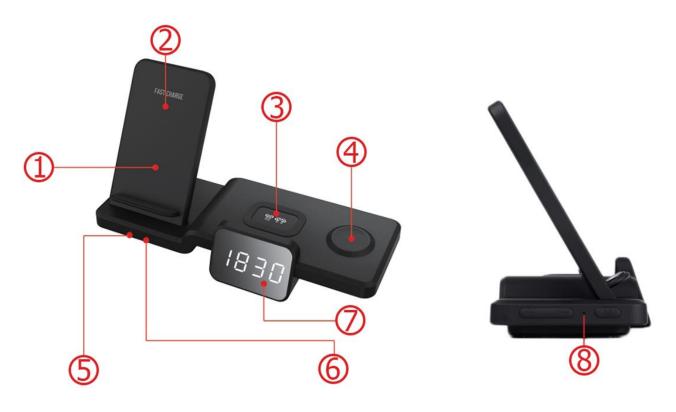

- 1. Wireless coil center
- 2. Wireless coil center
- 3. For AirPods 2/AirPods Pro
- 4. For Apple Watch
- 5. Usage of the vertical charger (blue for charging, flashing red for a foreign object or high-temperature detection)
- 6. Usage of the AirPods charger (blue for charging, flashing red for a foreign object or high-temperature detection)
- 7. Time display
- 8. Reset key