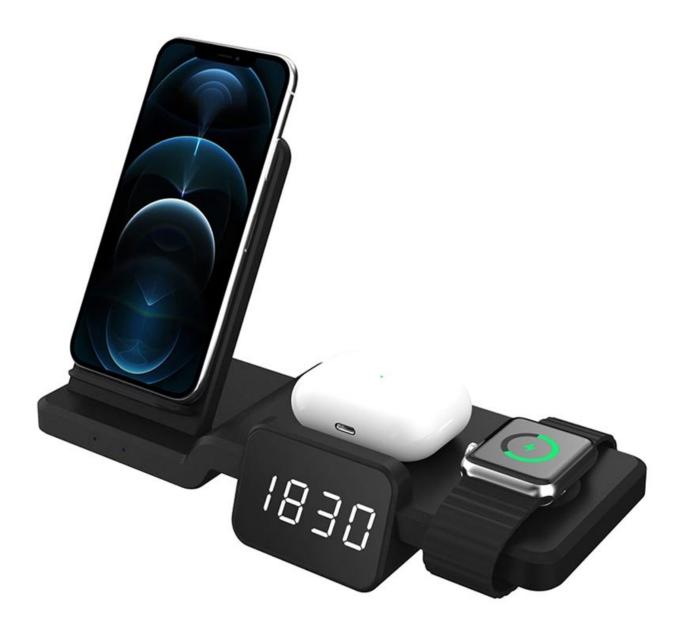

## **Specifications**

- Model: C100
- Input: DC 9V-2A/3A, QC3.0
- Smartphone output: 15W/10W/7,5W/5W
- Apple Watch output: 2W
- AirPods output: 3W
- Charging distance: up to 8mm
- Charging efficiency: up to 73%
- Clock battery: 2032
- Dimensions: 220mm x 150mm x 100mm
- Weight: 220g