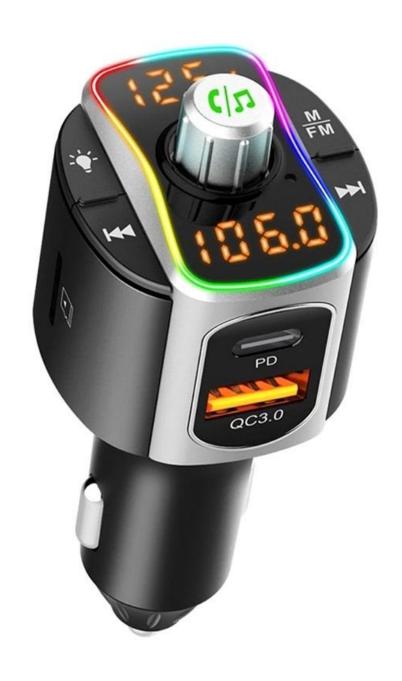

# Bluetooth FM Transmitter & Fast Car Charger w/ LED Light BC67

## **Specifications:**

- Model: BC67

- Bluetooth version: 5.0

- Bluetooth transmission distance: up to 10m

- Bluetooth microphone effective distance: up to 2m

- USB1: U Disk/5V/1A

- USB-A QC3.0 output: 15W - USB-C PD output: 15W

- Rated working voltage: 12-24V

- FM transmitting frequency: 87.5-108MHz

- Audio playback format: MP3, WMA, WAV, FLAC

- Bluetooth supports: DSP and A2DP

- Max supported U-disk/MicroSD capacity: 64GB

- Dimensions: 38 x 42 x 95mm