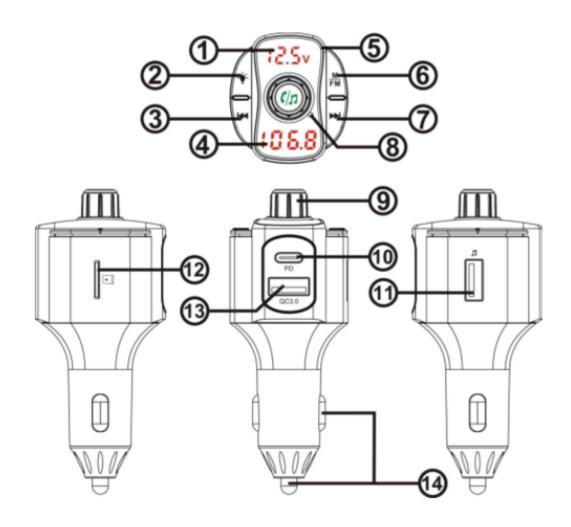

- 1. Voltage/current digital display
- 2. Short press to switch color, long press for LED mode
- 3. Previous song / FM channel -
- 4. Digital LED display
- 5. Colorful lampshade
- 6. M/FM short press BT/TF/USB switch, long press to enter FM mode
- 7. Next song / FM channel +
- 8. Microphone
- 9. Multifunction button: play, pause, hands-free, redial, long press to activate Siri, left/right rotation for volume up or down
- 10. PD3.0 USB-C output
- 11. USB flash drive port
- 12. TF card slot
- 13. QC3.0 USB output
- 14. Positive and negative cigarette contact