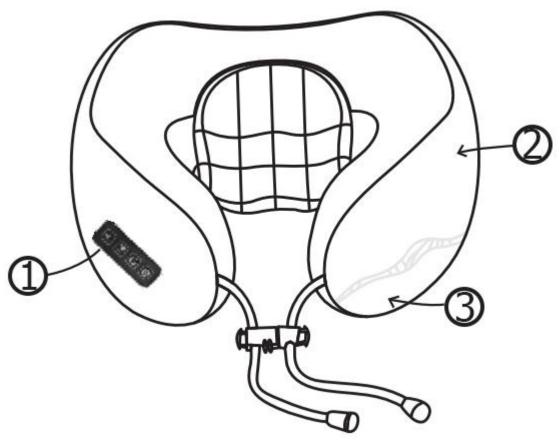

## **Specifications**

Battery capacity: 2000mAh
Charging voltage: DC 5V
Dimensions: 24 x 26 x 10cm

- Material: ABS, memory foam, cotton

1. Switch

2. Puter pillowcase

3. Pillow care: Memory sponge