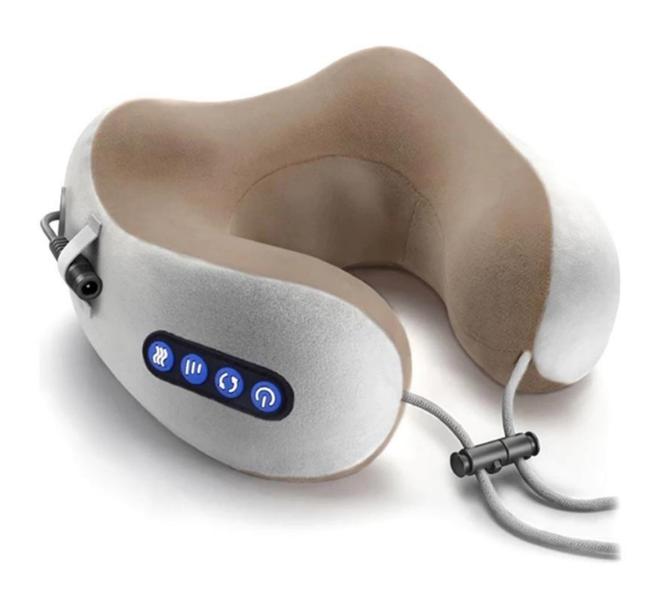

## User Manual for Memory Foam Travel Pillow & Electric Neck Massager

## **Operating method**

Press the power button for 2 seconds to power on the massager. In the kneading and massage mode press the () button to adjust the forward and backward rotation of the kneading. Press the so button to adjust the kneading vibration, kneading heating, and kneading vibration heating. Press the +/- button to adjust the knitting strength. The two massage intensities can be selected freely. To turn off the massager press the power button for 2 seconds.