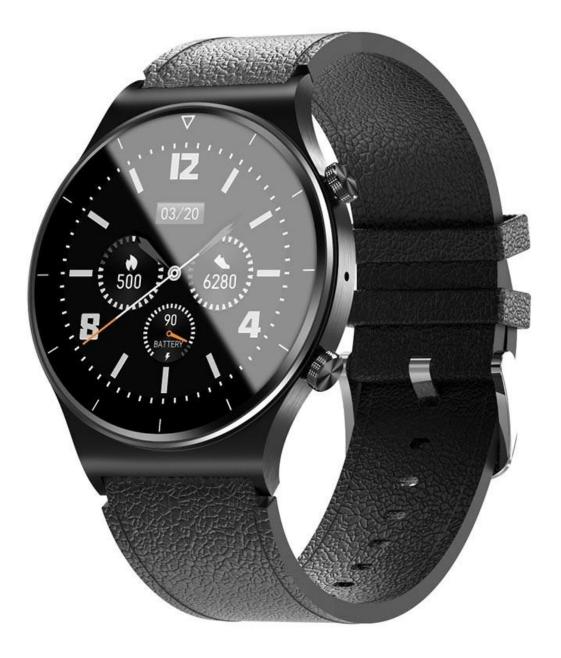

# Waterproof Bluetooth Sports Smart Watch with Heart Rate GT08

## **Specification:**

- Processor: MTK MT2502C
- Display: 1.32" IPS TFT
- Resolution: 360x360
- Bluetooth version: v3.0
- Waterproof rating: IP68
- Battery capacity: 200mAh
- Working time: up to 2 days
- Dimensions: 45mm x 10,8mm