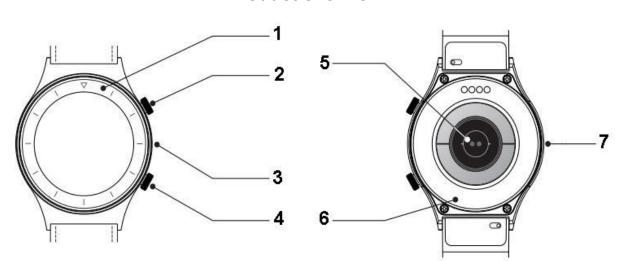

- Supported language: Chinese, English, German, Spanish, Italian, French, Portuguese, Russian, Indonesian, Malaysian, Polish, Vietnamese, Hebrew, Arabic, Persian, Thai, Burmese, Turkish

- 1. Touchscreen
- 2. Power button
- 3. Microphone
- 4. Function button
- 5. Heart rate sensor
- 6. Charging port
- 7. Speaker

#### **Product overview**