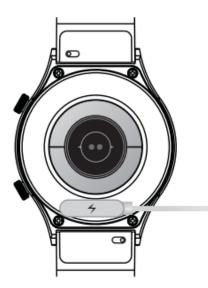

# **Charging instruction:**

- Connect the included magnetic cable to the watch and then connect the second end of the cable to a USB port in a computer or a charger.