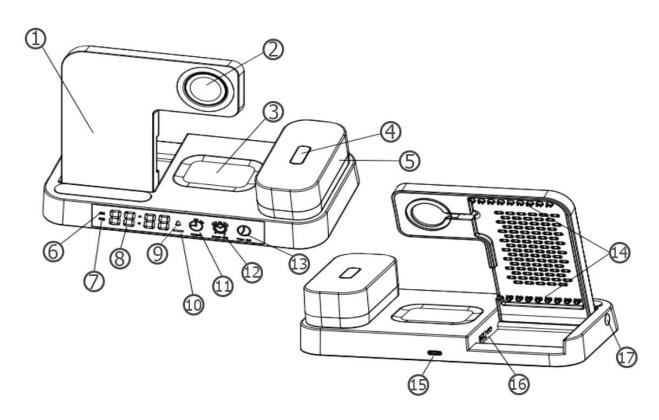

- 1. Phone charger
- 2. Smartwatch charger
- 3. AirPods charger
- 4. Night light switch
- 5. Removeable night light
- 6. 12h indicator
- 7. 24h indicator
- 8. Alarm indicator
- 9. Clock display

- 10. Wireless charging indicator
- 11. 12/24 system switch
- 12. Alarm setting
- 13. Time setting
- 14. Cable winding for smartwatch charger
- 15. Type-C input port
- 16. Smartwatch output port
- 17. Bracket rotation axis