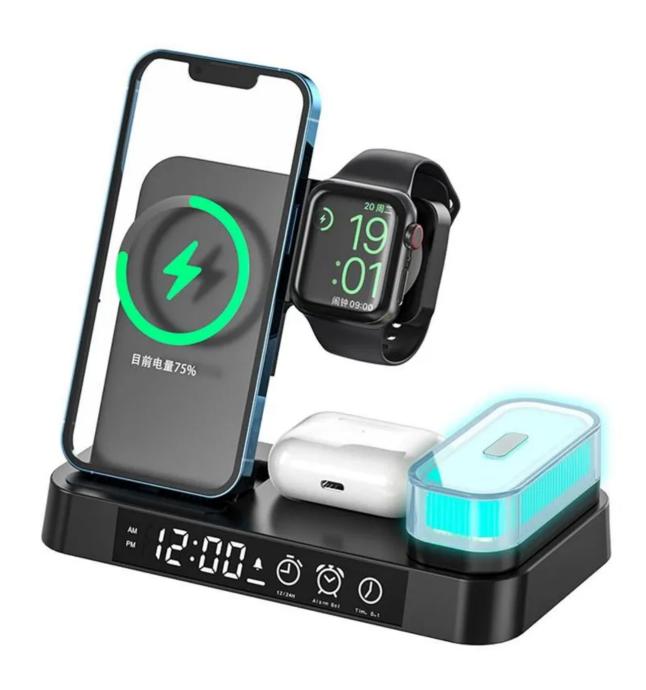

## Wireless charging:

- Input power: 9V/3A, 12V/2.5A

- Mobile phone wireless output: 5W/7.5W/10W/15W

- Headphone wireless output: 5W

Watch Charge: 5V/1A

Night light:

- Light modes: 7 colors RGB+warm white

Battery capacity: 500mAhCharging power: about 1-2w